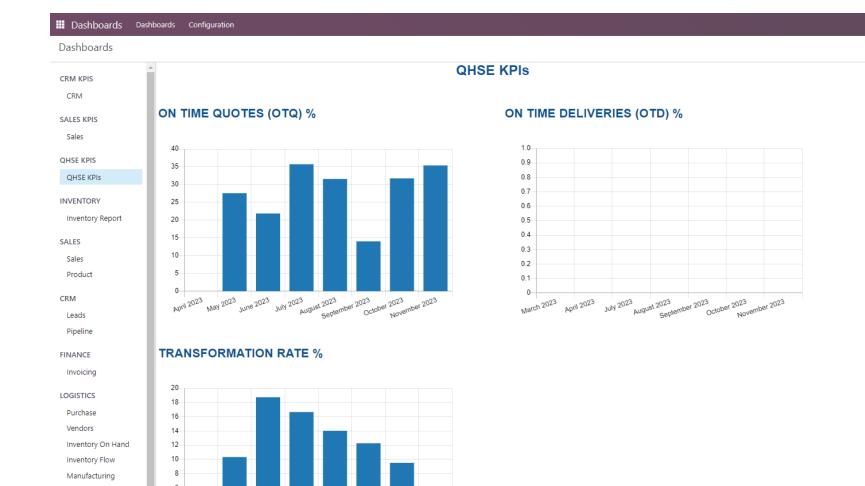

## QHSE KPIs

## Dashboards App > QHSE KPIs

NATALIA'S DASHBOARD

Employees

| ON TIME QUOTE =       | Number of quotes sent on time<br>[ <i>Quotation Sent Date – Creation Date &lt;= 3days</i> ]<br>Number of jobs in all status                                           | X 100                                        |
|-----------------------|-----------------------------------------------------------------------------------------------------------------------------------------------------------------------|----------------------------------------------|
| ON TIME DELIVERIES =  | Number of deliveries on time<br>[ <i>Expected date of delivery or new date of delivery – effective date of delivery = 0d</i><br>Number of deliveries in 'Done' status | ays]<br>———————————————————————————————————— |
| TRANSFORMATION RATE = | Number of jobs in 'Sale Order' and 'Accomplished' status<br>Number of jobs in all status                                                                              | – X 100                                      |