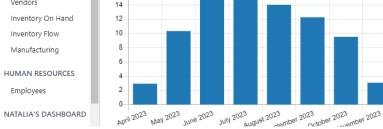

## Dashboards App > QHSE KPIs

NATALIA'S DASHBOARD

Employees

| ON TIME QUOTE =       | Number of quotes sent on time<br>[ <i>Quotation Sent Date – Creation Date &lt;= 3days</i> ]<br>Number of jobs in all status                                           | X 100                                        |
|-----------------------|-----------------------------------------------------------------------------------------------------------------------------------------------------------------------|----------------------------------------------|
| ON TIME DELIVERIES =  | Number of deliveries on time<br>[ <i>Expected date of delivery or new date of delivery – effective date of delivery = 0d</i><br>Number of deliveries in 'Done' status | ays]<br>———————————————————————————————————— |
| TRANSFORMATION RATE = | Number of jobs in 'Sale Order' and 'Accomplished' status<br>Number of jobs in all status                                                                              | – X 100                                      |